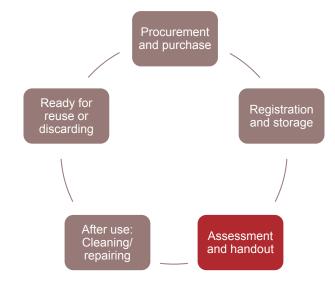

### Assessment and handout

- Case manager (occupational therapist) order the appropriate assistive product
  - Find appropriate assistive product for end user using search & filtering options in the
    - □ AssistData interface
    - Case & Stock management system
  - Adding the loan to the citizen's case file

### Assessment and handout

• Registering the loan in the citizen's case file