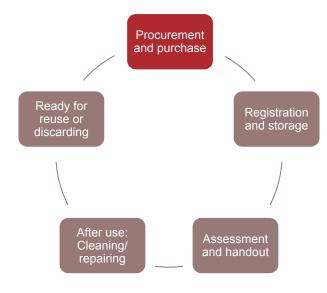

### Procurement and purchase

- Warehouses are involved in the public procurement procedures
  - AssistData supports with requirement specification templates in 27 product areas, e.g. manual wheelchairs, rollators
  - An AssistData web tool for requirement specification is under development