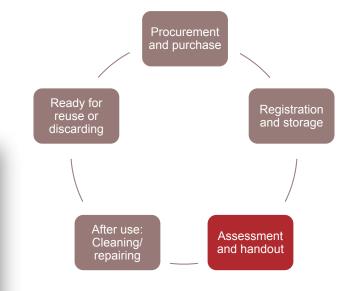

### Assessment and handout

- Case manager (occupational therapist) order the appropriate assistive product
  - Find appropriate assistive product for end user using search & filtering options in the
    - □ AssistData interface
    - Case & Stock management system
  - Adding the loan to the citizen's case file

### Assessment and handout

• Registering the loan in the citizen's case file