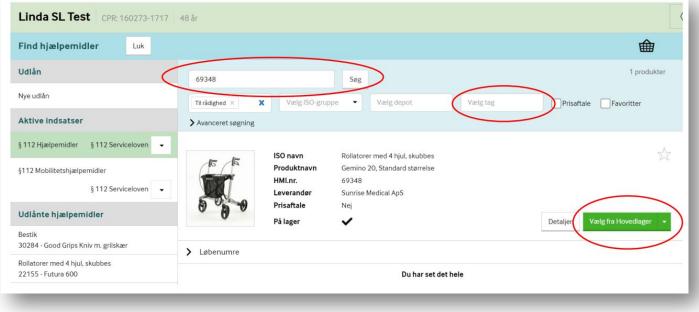

### Assessment and handout

- Case manager (occupational therapist) order the appropriate assistive product
  - Find appropriate assistive product for end user using search & filtering options in the
    - □ AssistData interface
    - Case & Stock management system
  - Adding the loan to the citizen's case file

### Assessment and handout

• Registering the loan in the citizen's case file