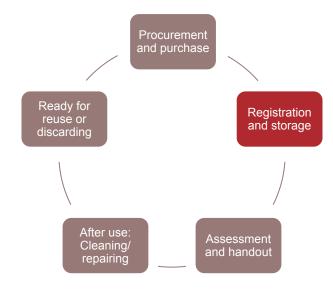

### Registration and storage

- Case & stock management systems used at the local warehouses
  - AssistData's product catalogue included via a web service
  - New/repaired/cleaned products are item coded/registered as "In stock" (ID from AssistData used as the key to AssistData catalogue information)