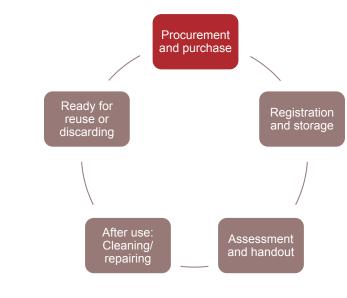

ed in the range of xx cm - xx cm above There must be a possibility of extension of the surface of at least Resting seat: Length of mattress adjustable within the same range. xx cm. The extension must be able to follow the movements of support platform: The material must be non-absorbent. the mattress support platform. The seat must not prevent an upright position Shall at least be adjustable from xx cm - xx cm above floor, Mattress support measured without mattress (min. 40 - 80 cm above floor Must be able to be operated with minimum for plaform height above according to the standard for medical beds for home care use [2; Brakes: Brake cables shall be mounted so that they o floor : 31).

### Danish Authority of Social Services and Housing

AssistData – Assistive Technology Data - Denmark



### Procurement and purchase

• Web tool for requirement specification (Proto)

#### Measures Fill in only for measures to be included in the requirement specification. Load, max to kg Weight to kg Number of gears to Inside leg, min, frontseat to cm Inside leg, max, frontseat to cm to Inside leg, min, backseat cm Inside leg, max, backseat to cm Quality documentation and guiding materials Select quality documentation and guiding materials to be required Test information 0 ☐ CE declaration of conformity ① 🗌 User manual 0 Service manual 0 :hority of d Housing



### Registration and storage

- Case & stock management systems used at the local warehouses
  - AssistData's product catalogue included via a web service
  - New/repaired/cleaned products are item coded/registered as "In stock" (ID